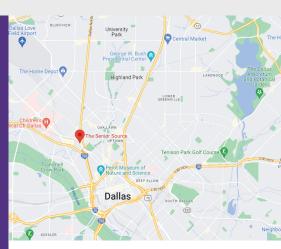

## WHEELCHAIR ACCESS

We have a wheelchair ramp on the north side of our front main entrance.

Directions from Stemmon's Freeway – take the Oak Lawn exit.

Go north on Oak Lawn to Harry Hines Blvd. Go north on Harry

Hines and our office will be on the right.

Directions from Dallas North Tollway – take exit 430A for Oak Lawn. Go south on Oak Lawn to Harry Hines Blvd. Go north on Harry Hines and our office will be on the right.

From the Parkland and UT Southwestern medical center campus – Go south on Harry Hines for 1.5 miles toward downtown Dallas. Our office will be on your left.

Look for us on Harry Hines Blvd. just south of the Parkland and UT Southwestern Medical District and across the street from the World Trade Center and the Dallas Market Center.