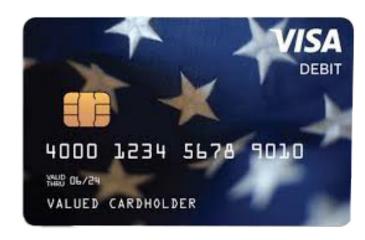

## WILL IRS BE SENDING PREPAID DEBIT CARDS?

Some payments may be sent on a prepaid debit card known as The Economic Impact Payment Card.

If you receive an Economic Impact Payment Card, it will arrive in a plain envelope from "Money Network Cardholder Services." The Visa name will appear on the front of the Card; the back of the Card has the name of the issuing bank, MetaBank®, N.A. Information included with the Card will explain that the card is your Economic Impact Payment Card.